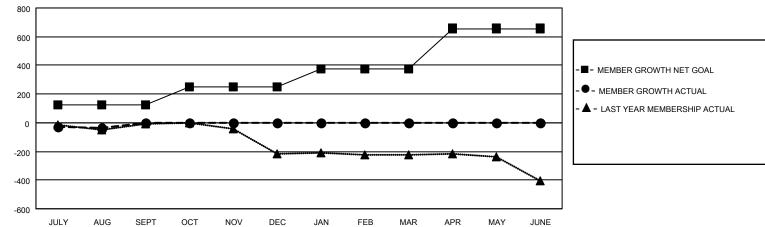

## GAT MONTHLY MEMBERSHIP PROGRESS REPORT

**Multiple District 25** 

Results as of: 8/31/2022

LOCATION: INDIANA

| Clubs         |               |             |               | Members               |                           |                         |                                                    |  |
|---------------|---------------|-------------|---------------|-----------------------|---------------------------|-------------------------|----------------------------------------------------|--|
|               | RESULTS FOR   | R 2022-2023 |               | RESULTS FOR 2022-2023 |                           |                         |                                                    |  |
| QUARTER       | NEW CLUB GOAL | NEW CLUBS   | DROPPED CLUBS | QUARTER               | MEMBER GROWTH NET<br>GOAL | MEMBER GROWTH<br>ACTUAL | DROPPED<br>MEMBERS ACTUAL<br>(including transfers) |  |
| JULY/AUG/SEPT | 2             | 0           | 2             | JULY/AUG/SE           | PT 125                    | 164                     | 144                                                |  |
| OCT/NOV/DEC   | 3             | 0           | 0             | OCT/NOV/DE            | C 126                     | 0                       | 0                                                  |  |
| JAN/FEB/MAR   | 1             | 0           | 0             | JAN/FEB/MAF           | g 127                     | 0                       | 0                                                  |  |
| APR/MAY/JUNE  | 1             | 0           | 0             | APR/MAY/JUN           | NE 279                    | 0                       | 0                                                  |  |

<sup>- -</sup> CURRENT YEAR GOALS FOR NEW CLUBS

- - CURRENT YEAR ACTUAL NEW CLUBS

▲ - LAST YEAR ACTUAL NEW CLUBS

GOALS AND ACTUAL MEMBERS CUMULATIVE

| DROPPED CLUBS: 2 |     | 61 CLUBS OF 345 ADDED 1 OR<br>MORE NEW MEMBERS | GENDER DISTRIBUTION               |                |  |
|------------------|-----|------------------------------------------------|-----------------------------------|----------------|--|
|                  |     | MORE NEW MEMBERS                               | MALE                              | 5,839 (68.62%) |  |
| <u> </u>         |     |                                                | FEMALE                            | 2,667 (31.34%) |  |
| DROPPED MEMBERS  |     |                                                | NON BINARY                        | 0 (0.00%)      |  |
| DECEASED         | 36  |                                                | PREFER NOT TO ANSWER              | 3 (0.04%)      |  |
| CLUB CANCELLED   | 0   |                                                | TOTAL FAMILY UNIT MEMBERS         | 2.092          |  |
| OTHER 108        |     | CLICK HERE FOR CUMULATIVE                      | TOTAL PAINIET UNIT MEMBERS 2,03   |                |  |
| TOTAL            | 144 | MEMBERSHIP DATA                                | FAMILY MEMBERS PAYING HAL<br>DUES | F 1,073        |  |
|                  |     |                                                | L                                 |                |  |