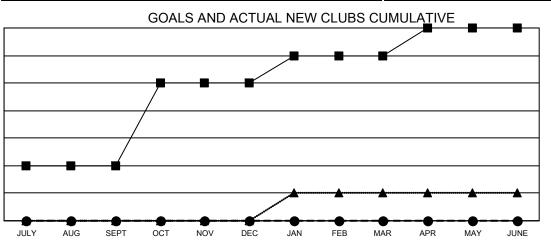

## GAT MONTHLY MEMBERSHIP PROGRESS REPORT

**Multiple District 25** 

Results as of: 8/31/2022

LOCATION: INDIANA

| Clubs         |               |             |               | Members               |                           |                         |                                                    |  |
|---------------|---------------|-------------|---------------|-----------------------|---------------------------|-------------------------|----------------------------------------------------|--|
|               | RESULTS FOR   | R 2022-2023 |               | RESULTS FOR 2022-2023 |                           |                         |                                                    |  |
| QUARTER       | NEW CLUB GOAL | NEW CLUBS   | DROPPED CLUBS | QUARTER               | MEMBER GROWTH NET<br>GOAL | MEMBER GROWTH<br>ACTUAL | DROPPED<br>MEMBERS ACTUAL<br>(including transfers) |  |
| JULY/AUG/SEPT | 2             | 0           | 2             | JULY/AUG/SE           | PT 125                    | 164                     | 144                                                |  |
| OCT/NOV/DEC   | 3             | 0           | 0             | OCT/NOV/DE            | C 126                     | 0                       | 0                                                  |  |
| JAN/FEB/MAR   | 1             | 0           | 0             | JAN/FEB/MAF           | g 127                     | 0                       | 0                                                  |  |
| APR/MAY/JUNE  | 1             | 0           | 0             | APR/MAY/JUN           | NE 279                    | 0                       | 0                                                  |  |

<sup>- -</sup> CURRENT YEAR GOALS FOR NEW CLUBS

- - CURRENT YEAR ACTUAL NEW CLUBS

▲ - LAST YEAR ACTUAL NEW CLUBS

GOALS AND ACTUAL MEMBERS CUMULATIVE

| DROPPED CLUBS: 2 |     | 61 CLUBS OF 345 ADDED 1 OR<br>MORE NEW MEMBERS | GENDER DISTRIBUTION               |                |  |
|------------------|-----|------------------------------------------------|-----------------------------------|----------------|--|
|                  |     | MORE NEW MEMBERS                               | MALE                              | 5,839 (68.62%) |  |
| <u> </u>         |     |                                                | FEMALE                            | 2,667 (31.34%) |  |
| DROPPED MEMBERS  |     |                                                | NON BINARY                        | 0 (0.00%)      |  |
| DECEASED         | 36  |                                                | PREFER NOT TO ANSWER              | 3 (0.04%)      |  |
| CLUB CANCELLED   | 0   |                                                | TOTAL FAMILY UNIT MEMBERS         | 2.092          |  |
| OTHER 108        |     | CLICK HERE FOR CUMULATIVE                      | TOTAL PAINIET UNIT MEMBERS 2,03   |                |  |
| TOTAL            | 144 | MEMBERSHIP DATA                                | FAMILY MEMBERS PAYING HAL<br>DUES | F 1,073        |  |
|                  |     |                                                | L                                 |                |  |